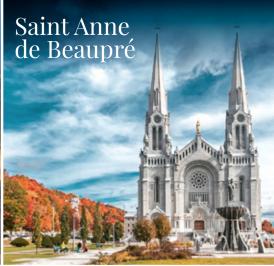

# Pilgrimage Highlights

- Montréal Saint Patrick's and Notre-Dame
- Saint Joseph's Oratory Saint André Bessette
- Saint Kateri Tekakwitha
- Notre-Dame du Cap de la Madeleine
- Saint Anne de Beaupré
- Old Québec City