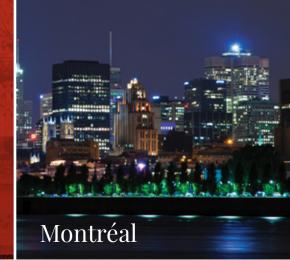

# Pilgrimage Highlights

- Montréal Saint Patrick's and Notre-Dame
- Saint Joseph's Oratory Saint André Bessette
- Saint Kateri Tekakwitha
- Notre-Dame du Cap de la Madeleine
- Saint Anne de Beaupré
- Old Québec City