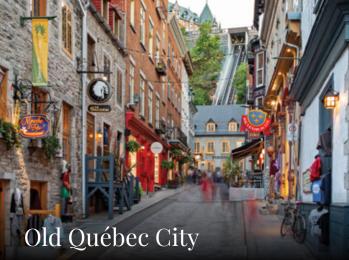

# Pilgrimage Highlights

- Montréal Saint Patrick's and Notre-Dame
- Saint Joseph's Oratory Saint André Bessette
- Saint Kateri Tekakwitha
- Notre-Dame du Cap de la Madeleine
- Saint Anne de Beaupré
- Old Québec City