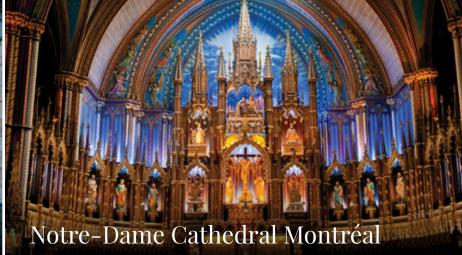

# Pilgrimage Highlights

- Montréal Saint Patrick's and Notre-Dame
- Saint Joseph's Oratory Saint André Bessette
- Saint Kateri Tekakwitha
- Notre-Dame du Cap de la Madeleine
- Saint Anne de Beaupré
- Old Québec City