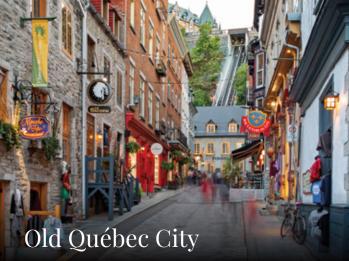

## Pilgrimage Highlights

- Montréal Saint Patrick's and Notre-Dame
- Saint Joseph's Oratory Saint André Bessette
- Saint Kateri Tekakwitha
- Notre-Dame du Cap de la Madeleine
- Saint Anne de Beaupré
- Old Québec City