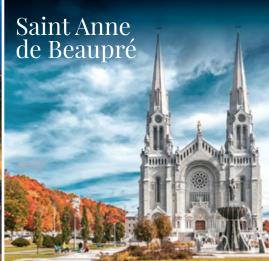

## Pilgrimage Highlights

- Montréal Saint Patrick's and Notre-Dame
- Saint Joseph's Oratory Saint André Bessette
- Saint Kateri Tekakwitha
- Notre-Dame du Cap de la Madeleine
- Saint Anne de Beaupré
- Old Québec City