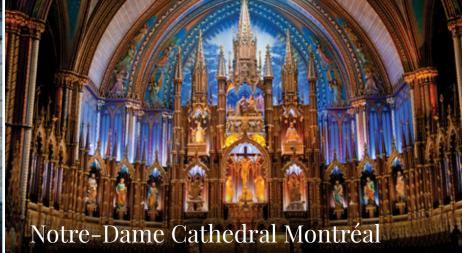

## Pilgrimage Highlights

- Montréal Saint Patrick's and Notre-Dame
- Saint Joseph's Oratory Saint André Bessette
- Saint Kateri Tekakwitha
- Notre-Dame du Cap de la Madeleine
- Saint Anne de Beaupré
- Old Québec City