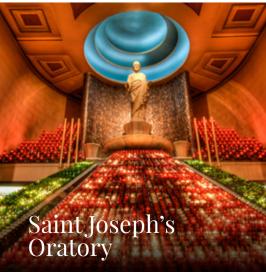

## Pilgrimage Highlights

- Montréal Saint Patrick's and Notre-Dame
- Saint Joseph's Oratory Saint André Bessette
- Saint Kateri Tekakwitha
- Notre-Dame du Cap de la Madeleine
- Saint Anne de Beaupré
- Old Québec City

### Catholic Saints of Montréal & Québec City, Canada

Saint Kateri Tekakwitha ● Saint André Bessette ● Saint Bishop François Laval ● Saint Marie of the Incarnation ● Saint Marguerite Bourgeoys

| Payment Schedule                                                 |                                                 |                                                                           |  |  |
|------------------------------------------------------------------|-------------------------------------------------|---------------------------------------------------------------------------|--|--|
| <b>DEPOSIT* DUE ON OR BEFORE</b>                                 | March 14, 2024                                  | \$699 (includes \$50 OFF Early Sign-Up Special)                           |  |  |
| DEPOSIT AMOUNT                                                   | AFTER MARCH 14, 2024                            | \$749                                                                     |  |  |
| PAYMENT #2 DUE                                                   | March 21, 2024                                  | \$590                                                                     |  |  |
| PAYMENT #3 FINAL PAYMENT                                         | April 15, 2024                                  | \$590                                                                     |  |  |
| *Denosit (Non-Refundable) to hold your reservation **Includes Fu | iel taxes and Airport Security Fees Reservation | s are on a first come first serve basis. Prices based on double occupancy |  |  |